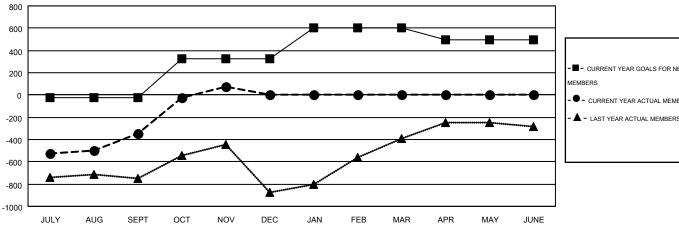

## GOALS AND ACTUAL MEMBERS CUMULATIVE

| -■- CURRENT YEAR GOALS FOR NEW    |
|-----------------------------------|
| MEMBERS                           |
| - ● - CURRENT YEAR ACTUAL MEMBERS |
| - ▲ - LAST YEAR ACTUAL MEMBERS    |
|                                   |
|                                   |
|                                   |