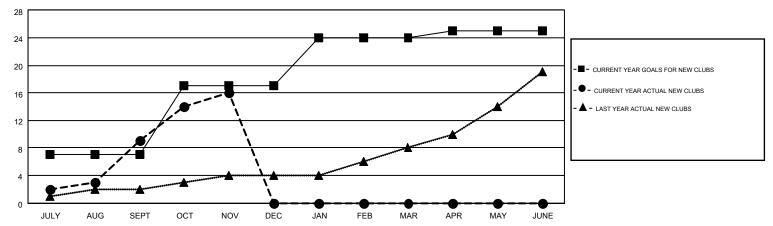

| 525                                    | 870                | -345             |
| OCT/NOV/DEC           | 10               | 7         | 2                | 5                | OCT/NOV/DEC           | 350                | 585                                    | 166                | 419              |
| JAN/FEB/MAR           | 7                | 0         | 0                | 0                | JAN/FEB/MAR           | 279                | 0                                      | 0                  | 0                |
| APR/MAY/JUNE          | 1                | 0         | 0                | 0                | APR/MAY/JUNE          | -113               | 0                                      | 0                  | 0                |

## GOALS AND ACTUAL NEW CLUBS CUMULATIVE



## GOALS AND ACTUAL MEMBERS CUMULATIVE



| -■- CURRENT YEAR GOALS FOR NEW    |
|-----------------------------------|
| MEMBERS                           |
| - ● - CURRENT YEAR ACTUAL MEMBERS |
| - ▲ - LAST YEAR ACTUAL MEMBERS    |
|                                   |
|                                   |
|                                   |

| DROPPED CLUBS: 3 |       |
|------------------|-------|
| DROPPED MEMBERS  |       |
| DECEASED         | 27    |
| CLUB CANCELLED   | 52    |
| OTHER            | 953   |
| TOTAL            | 1,032 |

| 233 CLUBS OF 520 ADDED 1 OR MORE NEW MEMBERS | GENDER DISTRIBU<br>MALE<br>FEMALE     | TION<br>10,894 (79.41%)<br>2,824 (20.59%) |                |
|----------------------------------------------|---------------------------------------|---------